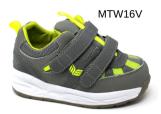

MTX16V

- Straight-last
- Extra depth with 4mm
- Removable inserts
- Elongated counter support
- Wide opening
- Velcro or Lace closure
- Non-marking outsole
- Solid & durable TPR outsole

MTX16

Width: W

Sizes: T4 - T13, Y1 - Y6

Whole size only Color: MTW = Gray

MTN = RedMTS = Black MTX = Pink