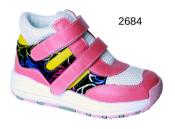

Width: M, W, XW

Sizes: Toddler: T4 - T13 (half Sizes)

Youth: Y1 - Y6 (half Sizes)

Color: White, Yellow, Pink

Outsole 2681/2683

Outsole 2684