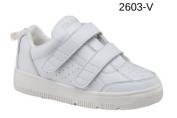

## **Toddler's Walking Shoes**

2327-L (Girls)

2327-V (Girls)

#### **Features:**

- Straight-last
- Extra depth
- Removable inserts
- Wide opening
- Non-marking EVA outsole
- Light as feather

#### Size & Width:

Width: W Sizes: T3 - T12