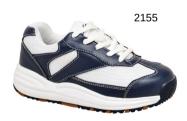

MTX16V

- Straight-last
- Extra depth with 4mm
- Removable inserts
- Elongated counter support
- Wide opening
- Velcro or Lace closure
- Non-marking outsole
- Solid & durable TPR outsole

MTX16

Width: W

Sizes: T4 - T13, Y1 - Y6

Whole size only Color: MTW = Gray

MTN = RedMTS = Black MTX = Pink