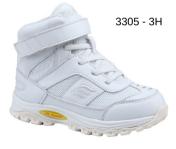

#### Children's Orthopedic Walking

Width: M, W, XW

Sizes: Toddler: T11 - T13.5 (half sizes) Youth: Y1 - Y6 (half sizes)

#### **Features**

- Straight-last
- Extra depth with 4mm
- Removable inserts
- Elongated counter support
- · Wide opening
- Lace Closure
- Non-marking / Oil-resistant outsole
- Solid & durable TPR outsole