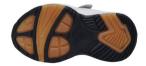

Width: M, W, XW

Sizes: Toddler: T4 - T13 (half Sizes)

Youth: Y1 - Y6 (half Sizes)

Color: White, Yellow, Pink

Outsole 2681/2683

Outsole 2684