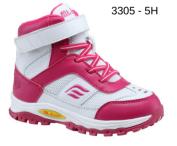

#### Children's Orthopedic Walking

Width: M, W, XW

Sizes: Toddler: T11 - T13.5 (half sizes) Youth: Y1 - Y6 (half sizes)

#### **Features**

- Straight-last
- Extra depth with 4mm
- Removable inserts
- Elongated counter support
- · Wide opening
- Lace Closure
- Non-marking / Oil-resistant outsole
- Solid & durable TPR outsole

Width: M, W, XW

Sizes: Toddler: T4 - T13 (half Sizes)

Youth: Y1 - Y6 (half Sizes)

Color: White, Yellow, Pink

Outsole 2681/2683

Outsole 2684