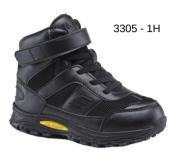

#### **Features**

- · Straight-last boots
- Extra depth with 4mm
- Removable inserts
- Elongated counter support
- Wide opening
- Elastic lace with strap
- Non-marking outsole
- Solid & durable TPR outsole

Width: M, W, XW

Sizes: Toddler: T10 - T13

Youth: Y1 - Y5, Y1.5 - Y6.5

Men: 7 - 10.5, 11

Color: Black, White, Earth, Blue, Pink