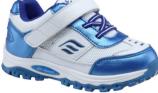

MTX16V

- Straight-last
- Extra depth with 4mm
- Removable inserts
- Elongated counter support
- Wide opening
- Velcro or Lace closure
- Non-marking outsole
- Solid & durable TPR outsole

MTX16

Width: W

Sizes: T4 - T13, Y1 - Y6

Whole size only Color: MTW = Gray

MTN = RedMTS = Black MTX = Pink