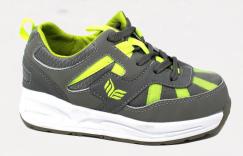

MTX16V

- Straight-last
- Extra depth with 4mm
- Removable inserts
- Elongated counter support
- Wide opening
- Velcro or Lace closure
- Non-marking outsole
- Solid & durable TPR outsole

MTX16

Width: W

Sizes: T4 - T13, Y1 - Y6

Whole size only Color: MTW = Gray

MTN = RedMTS = Black MTX = Pink