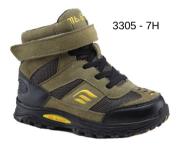

#### Children's Orthopedic Walking

Width: M, W, XW

Sizes: Toddler: T11 - T13.5 (half sizes) Youth: Y1 - Y6 (half sizes)

#### **Features**

- Straight-last
- Extra depth with 4mm
- Removable inserts
- Elongated counter support
- · Wide opening
- Lace Closure
- Non-marking / Oil-resistant outsole
- Solid & durable TPR outsole

Width: M, W, XW

Sizes: Toddler: T4 - T13 (half Sizes)

Youth: Y1 - Y6 (half Sizes)

Color: White, Yellow, Pink

Outsole 2681/2683

Outsole 2684