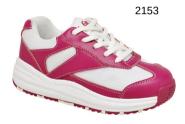

#### Children's Orthopedic Walking

Width: M, W, XW

Sizes: Toddler: T11 - T13.5 (half sizes) Youth: Y1 - Y6 (half sizes)

#### **Features**

- Straight-last
- Extra depth with 4mm
- Removable inserts
- Elongated counter support
- · Wide opening
- Lace Closure
- Non-marking / Oil-resistant outsole
- Solid & durable TPR outsole

Width: M, W, XW

Sizes: Toddler: T4 - T13 (half Sizes)

Youth: Y1 - Y6 (half Sizes)

Color: White, Yellow, Pink

Outsole 2681/2683

Outsole 2684