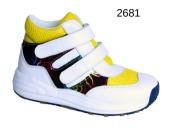

#### Children's Orthopedic Walking

Width: M, W, XW

Sizes: Toddler: T11 - T13.5 (half sizes) Youth: Y1 - Y6 (half sizes)

#### **Features**

- Straight-last
- Extra depth with 4mm
- Removable inserts
- Elongated counter support
- · Wide opening
- Lace Closure
- Non-marking / Oil-resistant outsole
- Solid & durable TPR outsole

Width: M, W, XW

Sizes: Toddler: T4 - T13 (half Sizes)

Youth: Y1 - Y6 (half Sizes)

Color: White, Yellow, Pink

Outsole 2681/2683

Outsole 2684