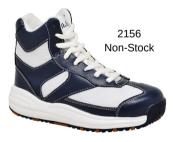

MTX16V

- Straight-last
- Extra depth with 4mm
- Removable inserts
- Elongated counter support
- Wide opening
- Velcro or Lace closure
- Non-marking outsole
- Solid & durable TPR outsole

MTX16

Width: W

Sizes: T4 - T13, Y1 - Y6

Whole size only Color: MTW = Gray

MTN = RedMTS = Black MTX = Pink