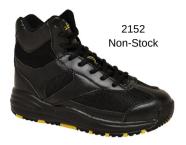

#### **Features**

- · Straight-last boots
- Extra depth with 4mm
- Removable inserts
- Elongated counter support
- Wide opening
- Elastic lace with strap
- Non-marking outsole
- Solid & durable TPR outsole

Width: M, W, XW

Sizes: Toddler: T10 - T13

Youth: Y1 - Y5, Y1.5 - Y6.5

Men: 7 - 10.5, 11

Color: Black, White, Earth, Blue, Pink