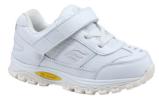

MTX16V

- Straight-last
- Extra depth with 4mm
- Removable inserts
- Elongated counter support
- Wide opening
- Velcro or Lace closure
- Non-marking outsole
- Solid & durable TPR outsole

MTX16

Width: W

Sizes: T4 - T13, Y1 - Y6

Whole size only Color: MTW = Gray

MTN = RedMTS = Black MTX = Pink