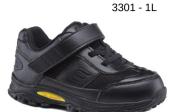

### Children's Orthopedic Walking

3301 - 3L

3301 - 6L

## 3301 - 7L Features

- Straight-lastExtra depth with 4mm
- Removable inserts
- Elongated counter support
- · Wide opening
- Elastic lace with strap
- Non-marking outsole
- Solid & durable TPR outsole

Width: M, W, XW

Sizes: Toddler: T10 - T13

Youth: Y1 - Y5, Y1.5 - Y6.5

Men: 7 - 10.5, 11

Color: Black, White, Earth, Blue, Pink