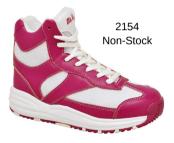

#### Children's Orthopedic Walking

Width: M, W, XW

Sizes: Toddler: T11 - T13.5 (half sizes) Youth: Y1 - Y6 (half sizes)

#### **Features**

- Straight-last
- Extra depth with 4mm
- Removable inserts
- Elongated counter support
- · Wide opening
- Lace Closure
- Non-marking / Oil-resistant outsole
- Solid & durable TPR outsole

Width: M, W, XW

Sizes: Toddler: T4 - T13 (half Sizes)

Youth: Y1 - Y6 (half Sizes)

Color: White, Yellow, Pink

Outsole 2681/2683

Outsole 2684

#### **Features**

- Straight-last boots
- Extra depth with 4mm
- · Removable inserts
- · Elongated counter support
- · Wide opening
- · Non-marking outsole
- Solid & durable TPR outsole