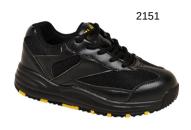

### Children's Orthopedic Walking

3301 - 3L

3301 - 6L

## 3301 - 7L Features

- Straight-lastExtra depth with 4mm
- Removable inserts
- Elongated counter support
- · Wide opening
- Elastic lace with strap
- Non-marking outsole
- Solid & durable TPR outsole

Width: M, W, XW

Sizes: Toddler: T10 - T13

Youth: Y1 - Y5, Y1.5 - Y6.5

Men: 7 - 10.5, 11

Color: Black, White, Earth, Blue, Pink