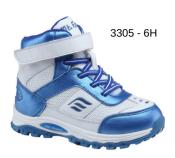

#### Children's Orthopedic Walking

Width: M, W, XW

Sizes: Toddler: T11 - T13.5 (half sizes) Youth: Y1 - Y6 (half sizes)

#### **Features**

- Straight-last
- Extra depth with 4mm
- Removable inserts
- Elongated counter support
- · Wide opening
- Lace Closure
- Non-marking / Oil-resistant outsole
- Solid & durable TPR outsole

Width: M, W, XW

Sizes: Toddler: T4 - T13 (half Sizes)

Youth: Y1 - Y6 (half Sizes)

Color: White, Yellow, Pink

Outsole 2681/2683

Outsole 2684