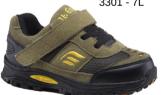

## 3301 - 7L Features

- Straight-lastExtra depth with 4mm
- Removable inserts
- Elongated counter support
- · Wide opening
- Elastic lace with strap
- Non-marking outsole
- Solid & durable TPR outsole

Width: M, W, XW