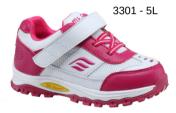

### Children's Orthopedic Walking

3301 - 3L

3301 - 6L

## 3301 - 7L Features

- Straight-lastExtra depth with 4mm
- Removable inserts
- Elongated counter support
- · Wide opening
- Elastic lace with strap
- Non-marking outsole
- Solid & durable TPR outsole

Width: M, W, XW

Sizes: Toddler: T10 - T13

Youth: Y1 - Y5, Y1.5 - Y6.5

Men: 7 - 10.5, 11

Color: Black, White, Earth, Blue, Pink